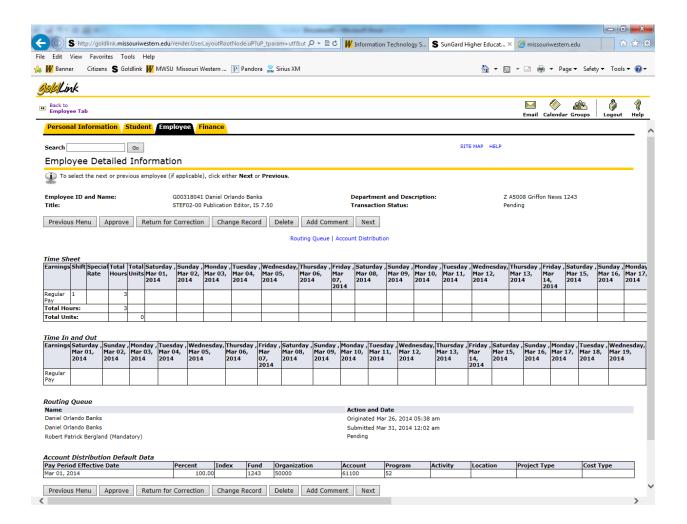

## Log in to Goldlink

Click on Employee Tab. Under Time Approval, Select appropriate Payroll to approve time for.

Employees in a "Pending" status have submitted their time and are ready to be reviewed and approved. The approver may click on the employee name to view the employee time sheet information, including dates and times entered. On the time sheet, there is an "Approve" button to click that will approve the time sheet. If changes need to be made by the approver, the approver may click the "Change Record" button to make the appropriate changes, and then click the "Approve" button.

| Pending   |                                                                                       |          |      |     |  |  |                          |  |                                           |  |  |
|-----------|---------------------------------------------------------------------------------------|----------|------|-----|--|--|--------------------------|--|-------------------------------------------|--|--|
|           | _                                                                                     | Action   |      |     |  |  | Return for<br>Correction |  | Other<br>Information                      |  |  |
| G00318041 | Daniel Orlando Banks STEF02 - 00 Publication Editor, IS 7.50 A5008, Griffon News 1243 | Override | 3.00 | .00 |  |  |                          |  | Change Time<br>Record<br>Leave<br>Balance |  |  |