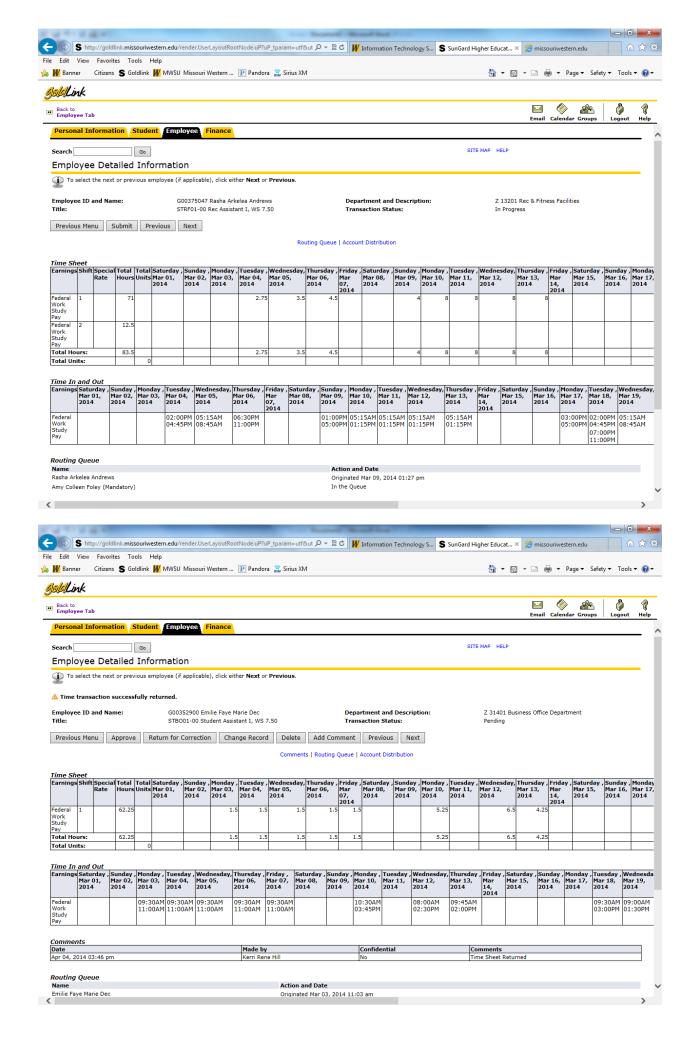

Employees in an "In Progress" status have started their time sheet, however never submitted their time sheet. The approver may click on the employee name to view the employee time sheet information, including dates and times entered. On the time sheet, the approver must first click the "Submit" button before anything else can be done with the time sheet. If changes need to be made by the approver, the approver may click the "Change Record" button to make the appropriate changes, and then click the "Approve" button.

| In Progress |                                                                                                     |       |                |        |                      |  |  |  |  |  |
|-------------|-----------------------------------------------------------------------------------------------------|-------|----------------|--------|----------------------|--|--|--|--|--|
|             |                                                                                                     |       | Total<br>Units | Cancel | Other<br>Information |  |  |  |  |  |
|             | Rasha Arkelea Andrews<br>STRF01 - 00<br>Rec Assistant I, WS 7.50<br>13201, Rec & Fitness Facilities | 83.50 | .00            |        | Leave Balances       |  |  |  |  |  |